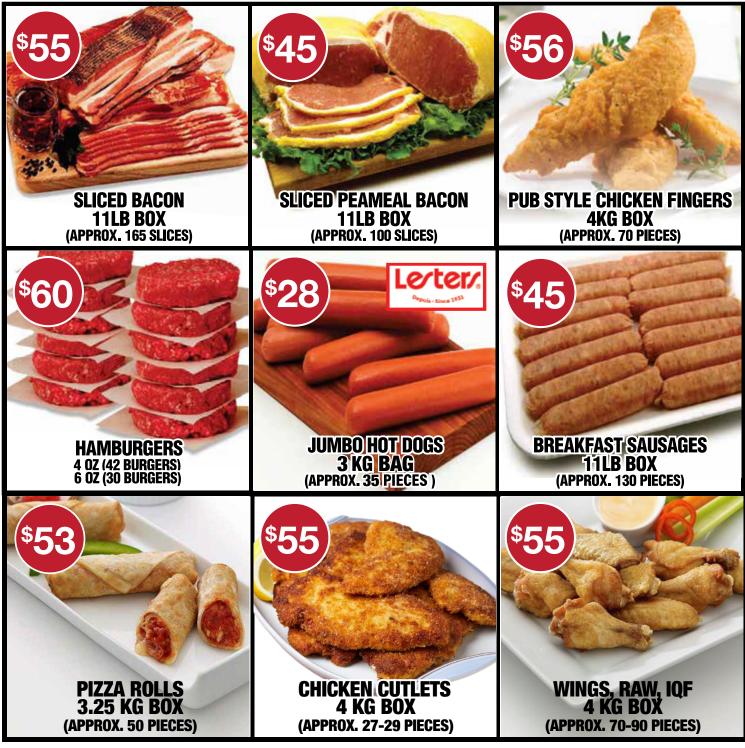

#### "Any questions: please contact your Parent Rep"

- 1. Sliced Bacon, Big Red, 11 LBS (160 Slices)
- 2. Sliced Peameal, Big Red, 11 LBS (100 Slices)
- 3. Pub Style Chicken Fingers, Big Red 4KG (60 Pieces)
- 4. Hamburgers 4oz, Big Red, (42 Pieces)
- 5. Hamburgers 6oz, Big Red, (30 Pieces)
- 6. Jumbo Hot Dogs, Lesters 3KG (35 Pieces)
- 7. Breakfast Sausages, Big Red, 11LBS (130 Pieces)
- 8. Pizza Rolls, Nikolaus, 3.25KG (50 Pieces)
- 9. Chicken Cutlets, Big Red, 4KG (27-29 Pieces)
- 10 Wings RAW IOF NIKOLALIS 4KG (70-90 Pieces)

| PRODUCT<br>DESCRIPTION           | SIZE   | UNITS<br>(APPROX) | PRICE PER<br>BOX | ORDER QTY<br>(CASES) | TOTAL PAID |
|----------------------------------|--------|-------------------|------------------|----------------------|------------|
| 1. SLICED BACON, BIG RED         | 11LBS  | 160 Slices        | \$55             |                      |            |
| 2. SLICED PEAMEAL, BIG RED       | 11LBS  | 100 Slices        | \$45             |                      |            |
| 3. PUB STYLE CHICKEN FINGERS     | 4KG    | 60 Pieces         | \$56             |                      |            |
| 4. HAMBURGERS, BIG RED 4oz       | 11LBS  | 42 Pieces         | \$60             |                      |            |
| 5. HAMBURGERS, BIG RED 6oz       | 11LBS  | 30 Pieces         | \$60             |                      |            |
| 6. JUMBO HOTDOGS, LESTERS        | 3KG    | 35 Pieces         | \$28             |                      |            |
| 7. BREAKFAST SAUSAGE, BIG RED    | 11LBS  | 130 Pieces        | \$45             |                      |            |
| 8. PIZZA ROLLS, NIKOLAUS         | 3.25KG | 50 Pieces         | \$53             |                      |            |
| 9. CHICKEN CUTLETS, BIG RED      | 4KG    | 27-29 Pieces      | \$55             |                      |            |
| 10. WINGS, RAW, IQF NIKOLAUS     | 4KG    | 70-90 Pieces      | \$55             |                      |            |
| *IQF - Individually Quick Frozen |        |                   | TOTALS           |                      |            |